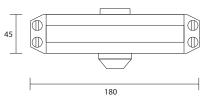

# A budget over head door closer for general applications.

All dimensions in mm.

## **Product Specification**

Power size (adjustable by position)

| EN3  Mechanism  Rack and Pinion  Adjustable closing speed (2 speeds)  Yes  Max door width (mm)  Max door weight (kg)  Opening angle  LH and RH doors - universal application  Available finishes  Yes  Silver and Gold | ,                                       |                 |
|------------------------------------------------------------------------------------------------------------------------------------------------------------------------------------------------------------------------|-----------------------------------------|-----------------|
| Adjustable closing speed (2 speeds)  Max door width (mm)  950  Max door weight (kg)  Opening angle  LH and RH doors - universal application  Yes                                                                       | EN3                                     | Yes             |
| Max door width (mm) 950  Max door weight (kg) 60  Opening angle 105°  LH and RH doors - universal application Yes                                                                                                      | Mechanism                               | Rack and Pinion |
| Max door weight (kg) 60  Opening angle 105°  LH and RH doors - universal application Yes                                                                                                                               | Adjustable closing speed (2 speeds)     | Yes             |
| Opening angle 105°  LH and RH doors - universal application Yes                                                                                                                                                        | Max door width (mm)                     | 950             |
| LH and RH doors - universal application  Yes                                                                                                                                                                           | Max door weight (kg)                    | 60              |
|                                                                                                                                                                                                                        | Opening angle                           | 105°            |
| Available finishes Silver and Gold                                                                                                                                                                                     | LH and RH doors - universal application | Yes             |
|                                                                                                                                                                                                                        | Available finishes                      | Silver and Gold |