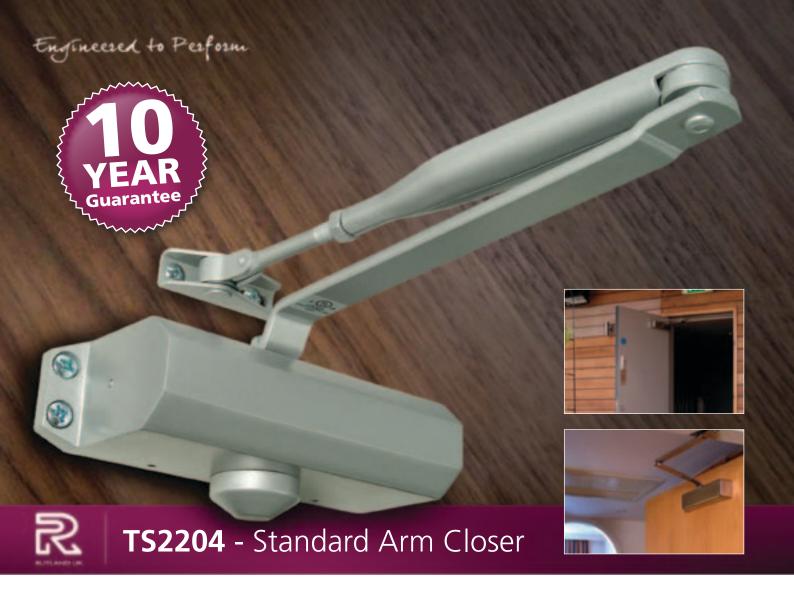

# A budget over head door closer for general applications.

All dimensions in mm.

#### BS EN 1154 Classification

TS2204 door closers have been independently tested to conform with the EN 1154 performance standard. They are CE marked and classified as follows:

Standard Arm Fig 1

#### BS EN 1634 Fire Test

TS2204 closers have been tested to EN 1634 at power size 3 for 30 and 60 minute door sets. Test certificates are available on request.

## **Product Specification**

Power size (adjustable by position)

| EN3  Mechanism  Rack and Pinion  Adjustable closing speed (2 speeds)  Yes  Max door width (mm)  Max door weight (kg)  Opening angle  LH and RH doors - universal application  Available finishes  Yes  Silver and Gold | ,                                       |                 |
|------------------------------------------------------------------------------------------------------------------------------------------------------------------------------------------------------------------------|-----------------------------------------|-----------------|
| Adjustable closing speed (2 speeds)  Max door width (mm)  950  Max door weight (kg)  Opening angle  LH and RH doors - universal application  Yes                                                                       | EN3                                     | Yes             |
| Max door width (mm) 950  Max door weight (kg) 60  Opening angle 105°  LH and RH doors - universal application Yes                                                                                                      | Mechanism                               | Rack and Pinion |
| Max door weight (kg) 60  Opening angle 105°  LH and RH doors - universal application Yes                                                                                                                               | Adjustable closing speed (2 speeds)     | Yes             |
| Opening angle 105°  LH and RH doors - universal application Yes                                                                                                                                                        | Max door width (mm)                     | 950             |
| LH and RH doors - universal application  Yes                                                                                                                                                                           | Max door weight (kg)                    | 60              |
|                                                                                                                                                                                                                        | Opening angle                           | 105°            |
| Available finishes Silver and Gold                                                                                                                                                                                     | LH and RH doors - universal application | Yes             |
|                                                                                                                                                                                                                        | Available finishes                      | Silver and Gold |