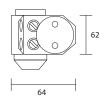

# A budget over head door closer for general applications.

All dimensions in mm.

## **Product Specification**

Power size (adjustable by position)

| EN3  Mechanism  Rack and Pinion  Adjustable closing speed (2 speeds)  Yes  Max door width (mm)  Max door weight (kg)  Opening angle  LH and RH doors - universal application  Available finishes  Yes  Silver and Gold | ,                                       |                 |
|------------------------------------------------------------------------------------------------------------------------------------------------------------------------------------------------------------------------|-----------------------------------------|-----------------|
| Adjustable closing speed (2 speeds)  Max door width (mm)  950  Max door weight (kg)  Opening angle  LH and RH doors - universal application  Yes                                                                       | EN3                                     | Yes             |
| Max door width (mm) 950  Max door weight (kg) 60  Opening angle 105°  LH and RH doors - universal application Yes                                                                                                      | Mechanism                               | Rack and Pinion |
| Max door weight (kg) 60  Opening angle 105°  LH and RH doors - universal application Yes                                                                                                                               | Adjustable closing speed (2 speeds)     | Yes             |
| Opening angle 105°  LH and RH doors - universal application Yes                                                                                                                                                        | Max door width (mm)                     | 950             |
| LH and RH doors - universal application  Yes                                                                                                                                                                           | Max door weight (kg)                    | 60              |
|                                                                                                                                                                                                                        | Opening angle                           | 105°            |
| Available finishes Silver and Gold                                                                                                                                                                                     | LH and RH doors - universal application | Yes             |
|                                                                                                                                                                                                                        | Available finishes                      | Silver and Gold |