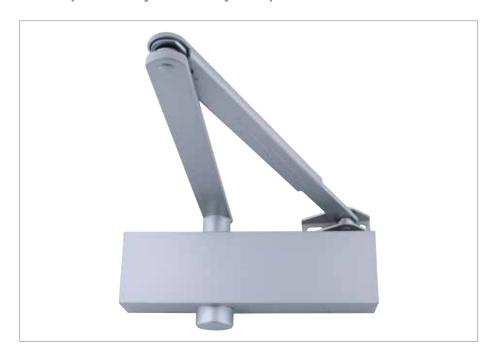

## Surface Mounted Rack & Pinion Overhead Door Closer

# 5300

EN2-4 power adjustable by template door closer

- · Extruded Body
- · Rack and Pinion mechanism with matching flat form armset
- Adjustable closing speed and latch action
- Universal Application(Fig 1, Fig 6 & Fig 61)
- Slimline Rectangular & Semi Radius cover options
- Grade 304 material is specified for all stainless steel covers