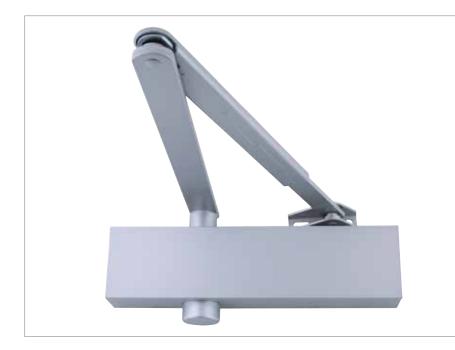

## Surface Mounted Rack & Pinion Overhead Door Closer

# 5800

EN2-5 power adjustable by spring door closer

- Extruded Body
- Rack and Pinion mechanism with matching flat form armset
- Adjustable closing speed and latch action
- Backcheck
- Optional Delayed Action\*
- Universal Application(Fig 1, Fig 6 & Fig 61)
- Slimline Rectangular, Semi & Full Radius cover options
- Grade 304 material is specified for all stainless steel covers
- Capable of meeting the requirements of BS8300 and Approved Document M