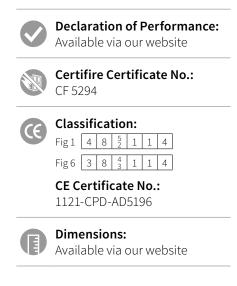

## Surface Mounted Rack & Pinion Overhead Door Closer

# 5800

EN2-5 power adjustable by spring door closer



- Extruded Body
- Rack and Pinion mechanism with matching flat form armset
- Adjustable closing speed and latch action
- Backcheck
- Optional Delayed Action\*
- Universal Application(Fig 1, Fig 6 & Fig 61)
- Slimline Rectangular, Semi & Full Radius cover options
- Grade 304 material is specified for all stainless steel covers
- Capable of meeting the requirements of BS8300 and Approved Document M

### **Technical Data**



### Available Cover & Arm Finishes

Metallic Finishes



RAL Colours available to Special Order

\*The product falls outside of its CE & Certifire approval with this feature in use

#### Synergy Hardware Limited

Tel: 01902 893725 Fax: 01902 896746 info@synergyhardware.co.uk www.synergyhardware.co.uk

Unit 2 Heath Mill Business Centre, Heath Mill Road, Wombourne, West Midlands WV5 8AP

E&OE. Whilst every effort has been made to ensure the information presented is correct, we can accept no responsibility for any errors that may exist. We also reserve the right to make alterations to the design or specification of any product without notice.