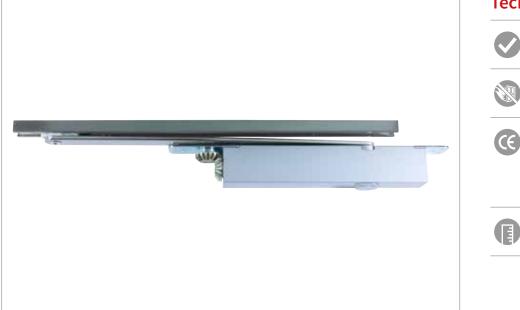

### **Concealed High Efficiency CAM Action Overhead Door Closer**

## 51000

EN2-4 power adjustable by spring door closer

- Aluminium Extruded Body
- High performance CAM action mechanism
- 23mm wide Slide track with matching arm
- Adjustable closing power, speed and latch action
- Cushion Stop/Backcheck
- Mechanical Hold Open Device available \*(Not suitable for use on fire doors)
- Fully reversible for use in door or transom fixing positions
- Minimum door thickness 44mm
- Intumescent packs available