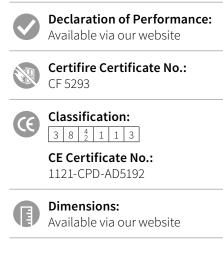

### **Concealed High Efficiency CAM Action Overhead Door Closer**

## 51000

EN2-4 power adjustable by spring door closer



- Aluminium Extruded Body
- High performance CAM action mechanism
- 23mm wide Slide track with matching arm
- Adjustable closing power, speed and latch action
- Cushion Stop/Backcheck
- Mechanical Hold Open Device available \*(Not suitable for use on fire doors)
- Fully reversible for use in door or transom fixing positions
- Minimum door thickness 44mm
- Intumescent packs available

#### **Technical Data**



#### Available Cover & Arm Finishes

**Metallic Finishes** 



RAL Colours available to Special Order

# ourne. West Midlands WV5 8AP

Synergy Hardware Limited

Tel: 01902 893725 Fax: 01902 896746 info@synergyhardware.co.uk www.synergyhardware.co.uk

Unit 2 Heath Mill Business Centre, Heath Mill Road, Wombourne, West Midlands WV5 8AP

E&OE. Whilst every effort has been made to ensure the information presented is correct, we can accept no responsibility for any errors that may exist. We also reserve the right to make alterations to the design or specification of any product without notice.