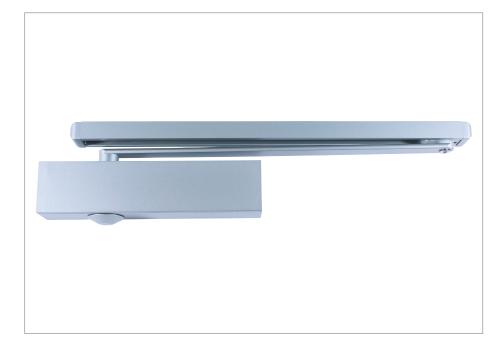

## Surface Mounted High Efficiency CAM Action Overhead Door Closer

## 53000

EN3 fixed power door closer

- Exclusive Profile Extruded Body
- High performance CAM action mechanism
- Slide track with matching arm
- Adjustable closing speed and latch action
- Mechanical Hold Open Device available \*(Not suitable for use on fire doors)
- Slide plate or semi radius cover options
- Cushion stop option available
- Certifire approved product
- Supplied in 2 variants; Pull side door/push side transom mounting OR Push side door/pull side transom mounting