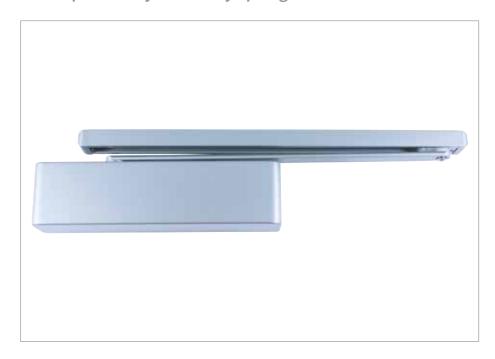

## Surface Mounted High Efficiency CAM Action Overhead Door Closer

## 53400

EN2-4 power adjustable by spring door closer

- Exclusive Profile Extruded Body
- High performance CAM action mechanism
- Slide track with matching arm
- Adjustable closing power, speed and latch action
- Adjustable Backcheck
- Mechanical Hold Open Device available \*(Not suitable for use on fire doors)
- Supplied in 2 variants; Pull side door/push side transom mounting OR Push side door/pull side transom mounting
- Slideplate or Semi Radius cover option