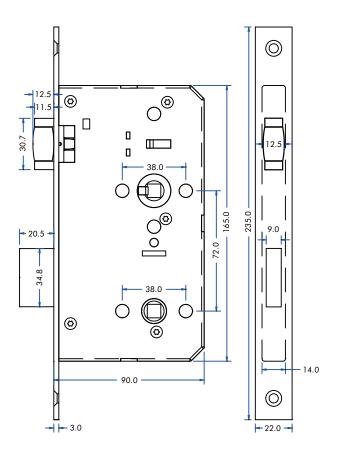

#### **PRODUCT SPECIFICATIONS**

- Available in 60mm backsets
- · Adjustable roller latch bolt
- Case size (60mm backset) 90 x 165mm
- Face plate 235 x 22 x 3mm
- Stainless Steel latch bolt & dead bolt
- Includes grip tight follower spring
- Includes anti-rattle strike and dust box
- Available with square & radius forends
- All factory QC tested
- 10 year mechanical guarantee
- ZCS030LL complies with the design requirements of BS8300