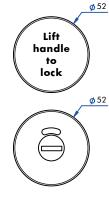

#### External / Outside access.

The roller latch bolt is operated externally with one half of the unsprung lever set, this release the roller latch bolt as normal. Underneath the lever is the release & indicator, this operates in the same manner as bathroom type coin releases.

#### Internal / Inside access.

The internal side of the lever set will be configured such that, the latch bolt is blanked off with a engraved covered escutcheon. The deadbolt features the second lever handle, and by throwing the handle up "extends the deadbolt" & locks the door. By turning the handle down the deadbolt is withdrawn, further downward action of the lever withdraws the roller latch bolt, allowing exit.

#### **ZCS030LL SET INCLUDES:-**

- 2 x ZCS030LL Lever Handles (Unsprung)
- 2 x 8mm Spindles
- Bolt Through Fixings
- Release Indicator
- "Lift Handle To Lock" Escutcheon