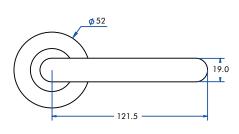

#### **ZCS030LL SET INCLUDES:-**

- 2 x ZCS030LL Lever Handles (Unsprung)
- 2 x 8mm Spindles
- Bolt Through Fixings
- Release Indicator
- "Lift Handle To Lock" Escutcheon