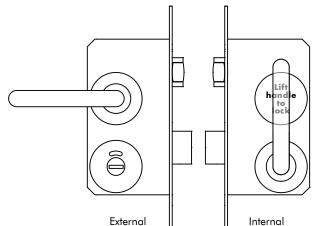

## THE ZDL7260LL WHEN USED WITH THE ZCS030LL OPERATES IN THE FOLLOWING MANNER

#### External / Outside access.

The roller latch bolt is operated externally with one half of the unsprung lever set, this release the roller latch bolt as normal. Underneath the lever is the release & indicator, this operates in the same manner as bathroom type coin releases.

#### Internal / Inside access.

The internal side of the lever set will be configured such that, the latch bolt is blanked off with a engraved covered escutcheon. The deadbolt features the second lever handle, and by throwing the handle up "extends the deadbolt" & locks the door. By turning the handle down the deadbolt is withdrawn, further downward action of the lever withdraws the roller latch bolt, allowing exit.