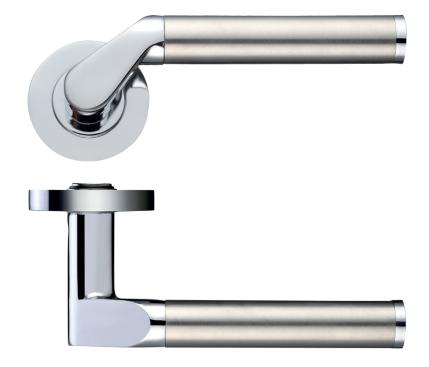

## ZPZ120

| CODE          | FINISH                         |  |  |
|---------------|--------------------------------|--|--|
| ZPZ120SCCP    | SATIN CHROME / POLISHED CHROME |  |  |
| SPECIFICATION | 5                              |  |  |

- Rose Diameter 50mm
- Rose Projection 8mm
- Zinc Base Material
- Screw On Outer Rose
- Recommended Fixings M4 Male / Female Bolts Supplied
- 100mm Steel Spindle Supplied
- M6 Grub Screws For Additional Fixing Strength
- Fire Tested Suitable For 30 & 60min Timber Doors
- 10 Year Mechanical Guarantee

## **STANDARDS**

**SUITABLE** 

| CODE                   | DESCRIPTION                                                                                                                                                                                                                                       | FINISH | ADDITIONAL INFO.                                                  |
|------------------------|---------------------------------------------------------------------------------------------------------------------------------------------------------------------------------------------------------------------------------------------------|--------|-------------------------------------------------------------------|
| ZPZ120SCCP             | Venus Lever                                                                                                                                                                                                                                       | SCCP   | Designer Lever on Rose                                            |
| ARCHITECTURAL HARDWARE | For more information please contact us too<br>Call: 01228 672900<br>Fax: 01228 672928<br>Email: sales@zoo-hardware.co.uk<br>Web: www.zoohardware.co.uk<br>ZOO Hardware Ltd, Unit B, Dukes Drive<br>Kingmoor Park North, Carlisle, Cumbria CA6 4SH |        | UKAS<br>WAS is a member of Registrar of Standards (Holdings) Ltd. |