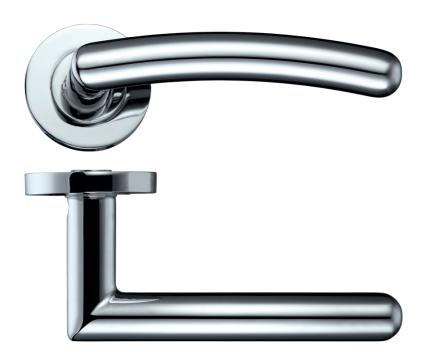

## TECHNICAL SPECIFICATION SHEET

**ZPZ200** 

| CODE     | FINISH          |  |
|----------|-----------------|--|
| ZPZ200CP | POLISHED CHROME |  |
|          |                 |  |

## **SPECIFICATIONS**

- Rose Diameter 50mm
- Rose Projection 8mm
- Zinc Base Material
- Screw On Outer Rose
- Recommended Fixings M4 Male / Female **Bolts Supplied**
- 100mm Steel Spindle Supplied
- M6 Grub Screws For Additional Fixing Strength
- 10 Year Mechanical Guarantee

## **STANDARDS**

URS is a member of Registrar of Standards (Holdings) Ltd.

| CODE                   | DESCRIPTION                                                                                                                                                                                                                        | FINISH | ADDITIONAL INFO.                                                                        |
|------------------------|------------------------------------------------------------------------------------------------------------------------------------------------------------------------------------------------------------------------------------|--------|-----------------------------------------------------------------------------------------|
| ZPZ200CP               | Juno Lever                                                                                                                                                                                                                         | СР     | Designer Lever on Rose                                                                  |
| ARCHITECTURAL HARDWARE | For more information please contact us today: Call: 01228 672900 Fax: 01228 672928 Email: sales@zoo-hardware.co.uk Web: www.zoohardware.co.uk ZOO Hardware Ltd, Unit B, Dukes Drive Kingmoor Park North, Carlisle, Cumbria CA6 4SH |        | UKAS MANAGEMENT SYSTEMS 0043  URS is a member of Registrar of Standards (Holdings) Ltd. |