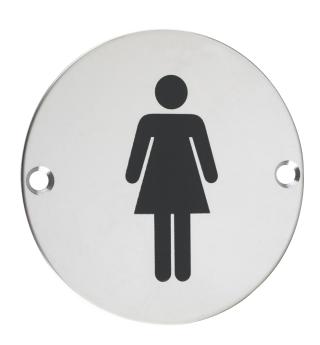

## **PRODUCT SPECIFICATIONS**

- 76mm Diameter
- 304 Grade Material
- Supplied With 2 Wood Screws
- Fire Tested Suitable For 30 & 60 Min Timber Doors
- 10 Year Mechanical Guarantee

## **SUITABILITY**

| CODE    | DESCRIPTION       | FINISH             | ADDITIONAL INFO. |
|---------|-------------------|--------------------|------------------|
| ZSS02SS | Female Sex Symbol | Satin Stainless    | 76mm Diameter    |
| ZSS02PS | Female Sex Symbol | Polished Stainless | 76mm Diameter    |